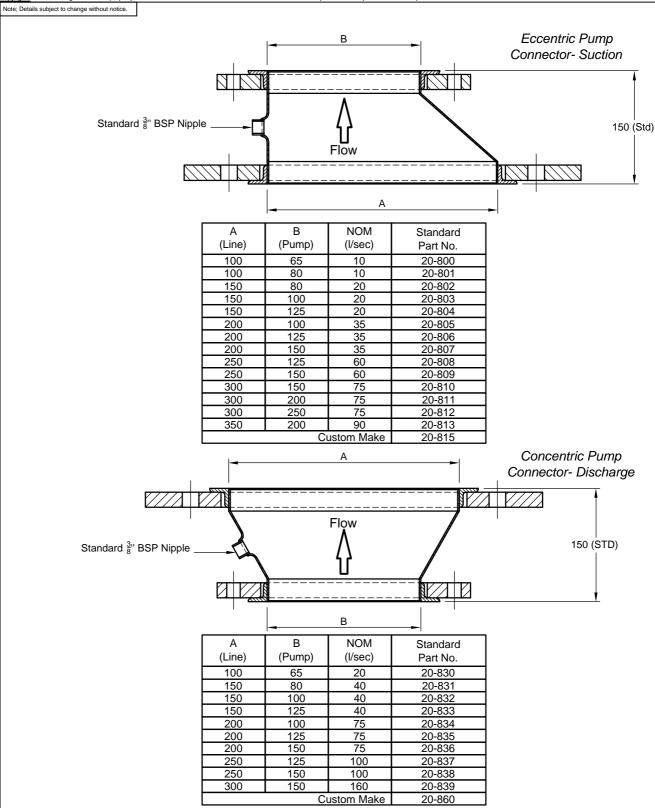

- Pump connectors are smooth bore transitions fabricated from Grade 316 Stainless Steel in accordance with Tech Note 16 & Weld procedure WP-04.
- 2. Finish; Stainless Steel, as welded, acid passivated, natural finish complete with hot dipped galvanised split HDG backing flanges drilled to AS2129 Table 'E'.
- 3. Sizes are FULHAM ENGINEERING standard sizes. Special dimensions and other flange requirements are subject to quotation.
- 4. Pump Connectors are complete with 3/8" BSP sockets as standard, different/extra sockets available upon request.
- 5. Nominal flow is based on a line size of 1.25 m/sec for the Eccentric Pump Connectors & 2.5 m/sec for the Concentric Pump Connectors.