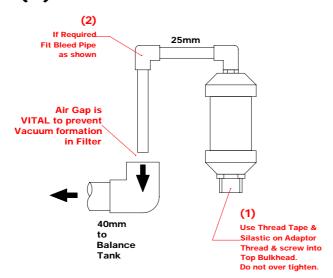

### **TYPE (B) FOR FILTERS ABOVE MHS3500**

NOTE: It is vital that the connection to the balance tank includes an "Air Break" as shown above to prevent a vacuum being formed within the filter. This "Air Break" should be positioned as close as possible to the Kinetic Valve.