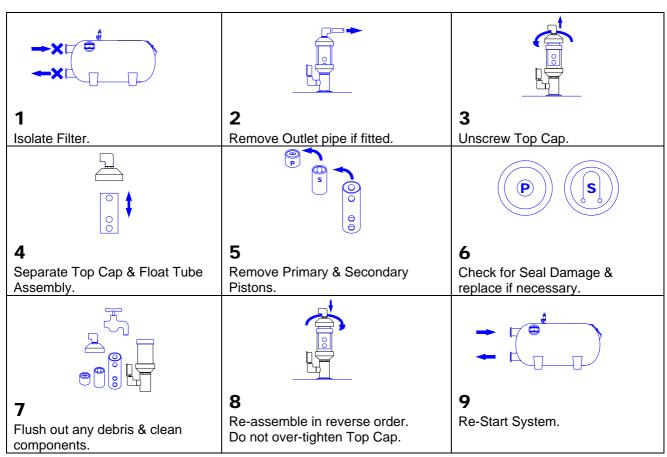

#### MAINTENANCE OF CHADSON KINETIC VALVE

Generally the Chadson Kinetic Valve is maintenance free. However in the event that leakage occurs it is a simple procedure to check the components and replace as necessary.

#### **Recommended Spare Parts.**

One Seal Kit for each Chadson Kinetic Valve comprising: - "O" Ring, Primary Seal and Secondary Seal.

VKVID - 9/10/2007