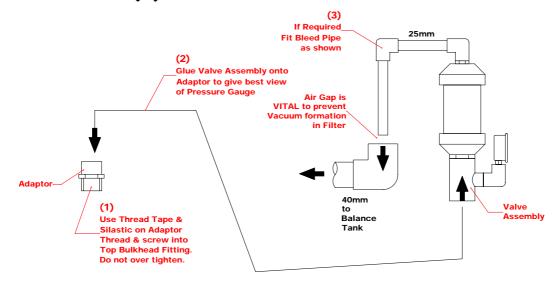

### **TYPE (A) FOR FILTERS UP TO MHS3500**

### **TYPE (B) FOR FILTERS ABOVE MHS3500**

NOTE: It is vital that the connection to the balance tank includes an "Air Break" as shown above to prevent a vacuum being formed within the filter. This "Air Break" should be positioned as close as possible to the Kinetic Valve.