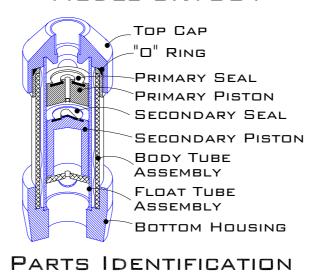

# CHADSON KINETIC VALVE MODEL CKVOO1

#### **Recommended Spare Parts.**

One Seal Kit for each Chadson Kinetic Valve comprising: - "O" Ring, Primary Seal and Secondary Seal.

VKVID - 9/10/2007