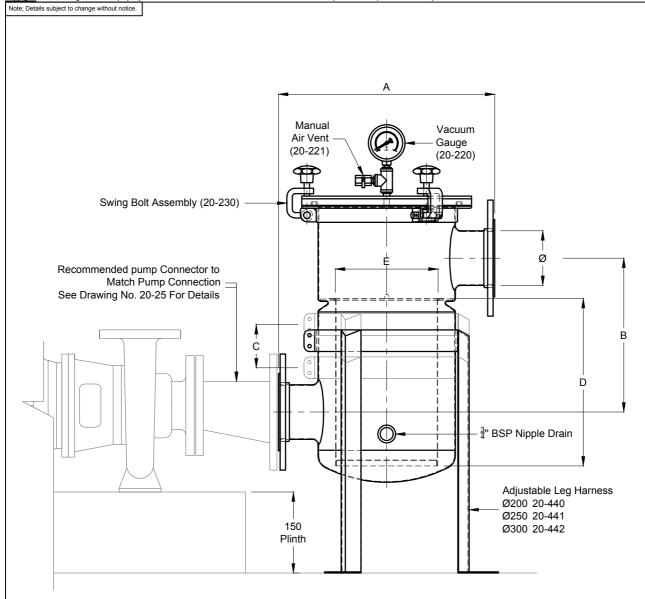

## NOTES;

- 1. Standard screen details based on 0.9mm Thk Grade 316 perforated Stainless Steel sheet with Ø3.2 holes on 4.8ctrs with a 40% open area.
- Filter shell manufactured from Grade 316 Stainless Steel in accordance with Tech Note 16 & Weld procedure WP-04.
- As welded natural finish yet fully acid passivated with welded stainless steel inlet & outlet flanges.
- Sizes are FULHAM ENGINEERING standard dimensions. Special nozzle height and orientation are available upon request.

| Model                                                                         | Α   | B Nom | С   | D   | E   | Flow<br>Lt/sec | Screen Area<br>(m2) | Part No. |  |
|-------------------------------------------------------------------------------|-----|-------|-----|-----|-----|----------------|---------------------|----------|--|
| 200 x 50                                                                      | 350 | 300   | 145 | 300 | 135 | 2.5            | 0.125               | 20-470   |  |
| 250 x 50                                                                      | 400 | 330   | 180 | 380 | 190 | 2.5            | 0.225               | 20-471   |  |
| 250 x 80                                                                      | 400 | 310   | 105 | 335 | 190 | 6              | 0.2                 | 20-472   |  |
| 250 x 100                                                                     | 400 | 285   | 80  | 310 | 190 | 10             | 0.185               | 20-473   |  |
| 305 x 100                                                                     | 550 | 450   | 80  | 480 | 240 | 10             | 0.36                | 20-474   |  |
| 305 x 150                                                                     | 550 | 415   | 40  | 450 | 240 | 20             | 0.34                | 20-475   |  |
| Nominal flow based on a line velocity of 1.25 m/sec.                          |     |       |     |     |     |                |                     |          |  |
| Flanges drilled to AS-2129 Table D. Other connections available upon request. |     |       |     |     |     |                |                     |          |  |

For clear lid assembly and list of spare parts, refer to Drawing No. 20-17

| Title | PRE-PUMP STRAINER                    |
|-------|--------------------------------------|
|       | Clear Lid c/w Adjustable Band & Legs |